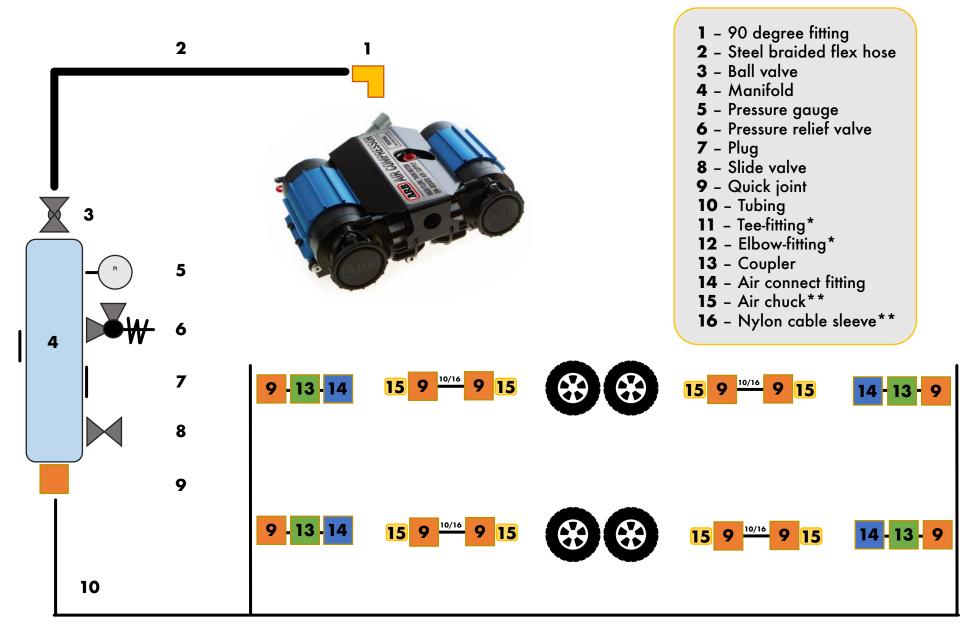

\*Will use misc. to piece together & get tubing to location in each wheel

\*\* Will piece these parts along with 9 & 10 to make your four (4) individual hoses to connect compressor tubing to wheel

| #  | NAME                    | QUANTITY | SUB-TOTAL | TOTAL    | LINK                                                                    |
|----|-------------------------|----------|-----------|----------|-------------------------------------------------------------------------|
| 1  | 90 Degree Fitting       | 1        | \$11.95   | \$11.95  | https://www.amazon.com/dp/B07C8LQDNP/ref=cm_sw_r_cp_api_i_hAqoCbYY77SZC |
| 2  | Steel Braided Flex Hose | 1        | \$20.94   | \$20.94  | https://www.amazon.com/dp/B000YC5IG0/ref=cm_sw_r_cp_api_i_5AqoCb00GVXJD |
| 3  | Ball Valve              | 1        | \$7.43    | \$7.43   | https://www.amazon.com/dp/B006U4E9F2/ref=cm_sw_r_cp_api_i_zBqoCb5S7E6E5 |
| 4  | Manifold                | 1        | \$6.58    | \$6.58   | https://www.amazon.com/dp/B01EX04VN4/ref=cm_sw_r_cp_api_i_QCqoCbPX8WTX8 |
| 5  | Pressure Gauge          | 1        | \$15.80   | \$15.80  | https://www.amazon.com/dp/B001O31UTM/ref=cm_sw_r_cp_api_i_Z3qoCbZEPHBMY |
| 6  | Pressure Relief Valve   | 1        | \$5.21    | \$5.21   | https://www.amazon.com/dp/B0081TJJDG/ref=cm_sw_r_cp_api_i_D4qoCbXPNCB9C |
| 7  | Plug                    | 1        | \$4.72    | \$4.72   | https://www.amazon.com/dp/B00CFNS3V8/ref=cm_sw_r_cp_api_i_cvroCbGYV0DEA |
| 8  | Slide Valve             | 1        | \$14.23   | \$14.23  | https://www.amazon.com/dp/B009XNPTWY/ref=cm_sw_r_cp_api_i_yvroCb0936H96 |
| 9  | Quick Joint             | 1        | \$16.99   | \$16.99  | https://www.amazon.com/dp/B00S4TYZT6/ref=cm_sw_r_cp_api_i_1vroCbVXDD1RA |
| 10 | Tubing                  | 2        | \$15.95   | \$31.90  | https://www.amazon.com/dp/B078HWTCC5/ref=cm_sw_r_cp_api_i_hBroCbV6S6Z0T |
| 11 | Tee-Fitting             | 1        | \$12.63   | \$12.63  | https://www.amazon.com/dp/B07D3N9GZV/ref=cm_sw_r_cp_api_i_rCroCbWPKBYP3 |
| 12 | Elbow-Fitting           | 1        | \$11.11   | \$11.11  | https://www.amazon.com/dp/B07D3NHXJN/ref=cm_sw_r_cp_api_i_UCroCbKAN6VKM |
| 13 | Coupler                 | 1        | \$7.99    | \$7.99   | https://www.amazon.com/dp/B00CHI2Q0K/ref=cm_sw_r_cp_api_i_aFroCbXK5AQH9 |
| 14 | Air Connect Fitting     | 2        | \$5.30    | \$10.60  | https://www.amazon.com/dp/B001PLI4BA/ref=cm_sw_r_cp_api_i_mHroCbBKMCTBP |
| 15 | Air Chuck               | 4        | \$8.87    | \$35.48  | https://www.amazon.com/dp/B01BUETYNI/ref=cm_sw_r_cp_api_i_rMroCbAMYDR9D |
| 16 | Nylon Cable Sleeve      | 1        | \$7.00    | \$7.00   | https://www.amazon.com/dp/B004UHJCFI/ref=cm_sw_r_cp_api_i_lOroCbN677C6G |
|    |                         |          | \$172.70  | \$220.56 |                                                                         |